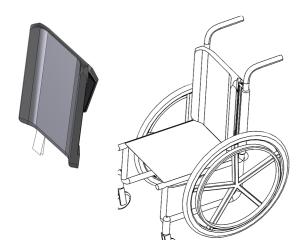

## **Product Identification**

<u>To Install:</u> Image below shows installed device.

1: Slide back down over wheelchair.

To Install Lumbar Pad:
Image below shows installed device.

1: Remove Cover. Peel Paper and Attach Loop to Back