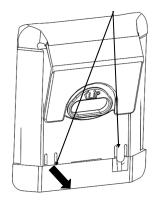

## **Product Identification**

<u>To Install:</u> Image below shows installed device.

1: Slide back down over wheelchair.

To Install Lumbar Pad:
Image below shows installed device.

1: Remove Cover. Peel Paper and Attach Loop to Back