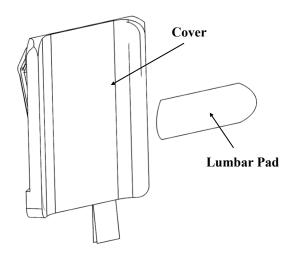

## **Product Identification**

<u>To Install:</u> Image below shows installed device.

1: Slide back down over wheelchair.

To Install Lumbar Pad:
Image below shows installed device.

1: Remove Cover. Peel Paper and Attach Loop to Back

2: Attach Lumbar Pad to Loop at desired Height