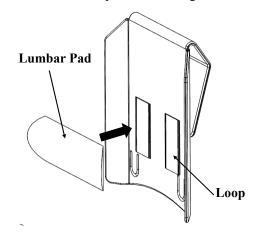

## **Product Identification**

<u>To Install:</u> Image below shows installed device.

1: Slide back down over wheelchair.

To Install Lumbar Pad:
Image below shows installed device.

1: Remove Cover. Peel Paper and Attach Loop to Back

2: Attach Lumbar Pad to Loop at desired Height