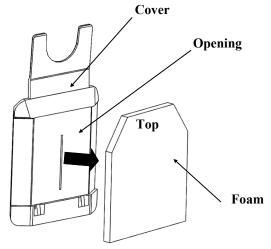

## **Care and Cleaning**

- 1: Remove Cover.
- 2: Remove Foam Through Opening in Cover.

3: Machine Wash in Warm (40° C) Water with Mild Detergent. Tumble Dry Low

4: Reinstall Foam in Opening