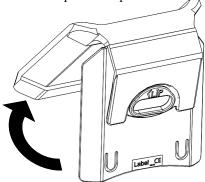

educe fatigue.





Document 08672 Revision D 7-2021

## Easy Clip Back

Caution: Read Instructions before operating device.

Caution: Device should be installed by a trained wheelchair technician.

Caution: Use caution when installing, removing or adjusting device to avoid

pinching or trapping fingers.

Caution: Device should be fitted by a trained Assistive Technology Professional

## **Product Identification**





<u>To Install:</u> Image below shows installed device.



1: Slide back down over wheelchair.



To Install Lumbar Pad:
Image below shows installed device.



1: Remove Cover. Peel Paper and Attach Loop to Back



2: Attach Lumbar Pad to Loop at desired Height



### **To Remove Cover:**

1: Remove Cover From Tabs



#### 2: Pull Cover Down Off Base



3: Flip Cover Upward



4: Continue to flip cover over and slide off



### **To Install Cover:**

1: Reverse Above Procedure.

## **Care and Cleaning**

- 1: Remove Cover.
- 2: Remove Foam Through Opening in Cover.



3: Machine Wash in Warm (40° C) Water with Mild Detergent. Tumble Dry Low





4: Reinstall Foam in Opening

### **Notices**

If patient experiences any skin irritation or severe discomfort contact your healthcare professional or medical technician.

If any serious incident or injury occurs please contact Therafin Corp and the competent authority for your country

### Warranty

Any product found to be defective due to the material or workmanship within one year will be replaced under our return policy following product evaluation

by Therafin Corporation. This replacement warranty does not includ