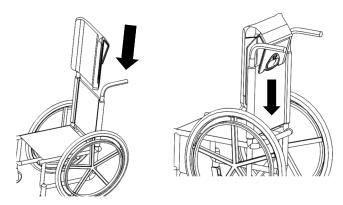

## **Product Identification**

<u>To Install:</u> Image below shows installed device.

1: Slide back down over wheelchair.

To Install Lumbar Pad:
Image below shows installed device.

1: Remove Cover. Peel Paper and Attach Loop to Back