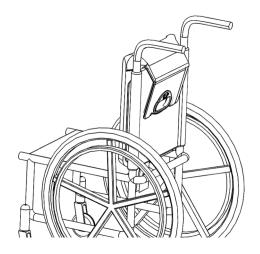

## **Product Identification**

<u>To Install:</u> Image below shows installed device.

1: Slide back down over wheelchair.

To Install Lumbar Pad:
Image below shows installed device.

1: Remove Cover. Peel Paper and Attach Loop to Back