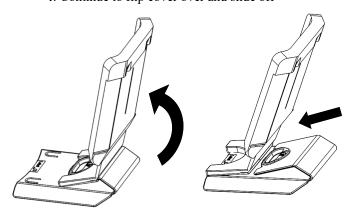

#### 2: Pull Cover Down Off Base

3: Flip Cover Upward

4: Continue to flip cover over and slide off