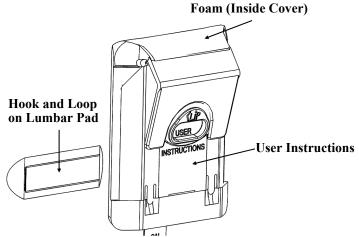

## **Care and Cleaning**

- 1: Remove Cover.
- 2: Remove Foam Through Opening in Cover.

3: Machine Wash in Warm (40° C) Water with Mild Detergent. Tumble Dry Low

4: Reinstall Foam in Opening