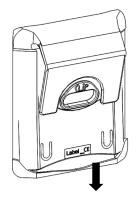

## **Product Identification**

<u>To Install:</u> Image below shows installed device.

1: Slide back down over wheelchair.

To Install Lumbar Pad:
Image below shows installed device.

1: Remove Cover. Peel Paper and Attach Loop to Back