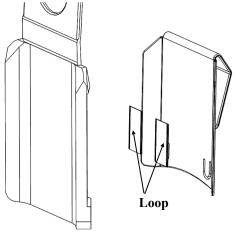

## **Product Identification**

<u>To Install:</u> Image below shows installed device.

1: Slide back down over wheelchair.

To Install Lumbar Pad:
Image below shows installed device.

1: Remove Cover. Peel Paper and Attach Loop to Back

2: Attach Lumbar Pad to Loop at desired Height